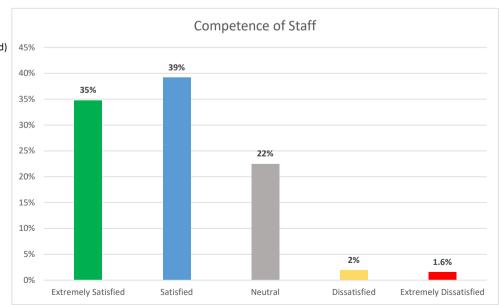

| How satisfied are you with the competend | e or our | r tron | it-line s | starr | in the | TOILC | wing | areas?  |
|------------------------------------------|----------|--------|-----------|-------|--------|-------|------|---------|
| Extremely                                |          |        |           |       |        |       |      | Extreme |

| ·                      | Extremely<br>Satisfied | Satisfied | Neutral | Dissatisfied | Extremely<br>Dissatisfied | Total votes<br>(NA removed) |
|------------------------|------------------------|-----------|---------|--------------|---------------------------|-----------------------------|
| Member Services (front |                        |           |         |              |                           |                             |
| desk)                  | 55%                    | 34%       | 7%      | 3%           | 1.4%                      | 295                         |
| Wellness Coaches       | 51%                    | 34%       | 12%     | 2%           | 0.7%                      | 145                         |
| Play and Learn staff   | 32%                    | 37%       | 32%     | 0%           | 0.0%                      | 60                          |
| Personal Trainers      | 49%                    | 28%       | 21%     | 1%           | 1.9%                      | 107                         |
| Group Exercise         |                        |           |         |              |                           |                             |
| Instructors            | 49%                    | 38%       | 13%     | 0%           | 0.7%                      | 144                         |
| Preschool Teachers     | 27%                    | 38%       | 34%     | 2%           | 0.0%                      | 56                          |
| Lifeguards             | 29%                    | 48%       | 15%     | 4%           | 3.2%                      | 157                         |
| Swim Instructors       | 32%                    | 40%       | 24%     | 2%           | 2.2%                      | 91                          |
| Dance Teachers         | 27%                    | 40%       | 28%     | 3%           | 1.5%                      | 67                          |
| Gymnastics Teachers    | 23%                    | 42%       | 31%     | 3%           | 1.4%                      | 71                          |
| Camp Counselors        | 21%                    | 43%       | 32%     | 2%           | 1.9%                      | 53                          |
| Music Teachers         | 24%                    | 37%       | 35%     | 0%           | 4.3%                      | 46                          |
| Property/Maintenance   | 35%                    | 52%       | 9%      | 3%           | 1.1%                      | 181                         |
| Average                | 35%                    | 39%       | 22%     | 2%           | 1.6%                      | 113                         |