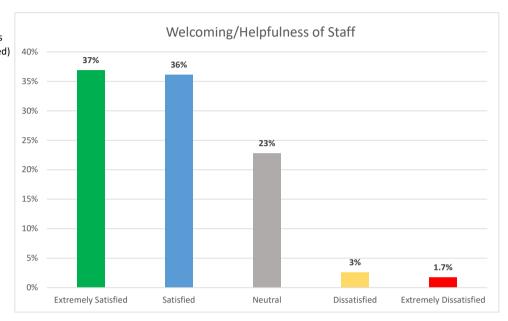

| How satisfied are you wit  | h the <mark>welcomi</mark> n | g-helpfulnes: | of our fro | nt-line staff in t | the following a           | areas?                      |
|----------------------------|------------------------------|---------------|------------|--------------------|---------------------------|-----------------------------|
|                            | Extremely<br>Satisfied       | Satisfied     | Neutral    | Dissatisfied       | Extremely<br>Dissatisfied | Total votes<br>(NA removed) |
| Member Services (front     |                              |               |            |                    |                           |                             |
| desk)                      | 57%                          | 33%           | 7%         | 1%                 | 2.1%                      | 290                         |
| Wellness Coaches           | 46%                          | 32%           | 17%        | 3%                 | 2.0%                      | 149                         |
| Play and Learn staff       | 33%                          | 39%           | 26%        | 2%                 | 0.0%                      | 57                          |
| Personal Trainers          | 49%                          | 28%           | 17%        | 3%                 | 1.7%                      | 116                         |
| Group Exercise             |                              |               |            |                    |                           |                             |
| Instructors                | 53%                          | 32%           | 13%        | 1%                 | 0.7%                      | 142                         |
| Preschool Teachers         | 30%                          | 37%           | 30%        | 2%                 | 1.8%                      | 57                          |
| Lifeguards                 | 35%                          | 37%           | 18%        | 6%                 | 4.9%                      | 142                         |
| Swim Instructors           | 36%                          | 36%           | 23%        | 3%                 | 1.2%                      | 86                          |
| Dance Teachers             | 31%                          | 35%           | 28%        | 4%                 | 1.4%                      | 71                          |
| <b>Gymnastics Teachers</b> | 30%                          | 36%           | 31%        | 3%                 | 0.0%                      | 70                          |
| Camp Counselors            | 23%                          | 40%           | 34%        | 2%                 | 1.9%                      | 53                          |
| Music Teachers             | 23%                          | 36%           | 34%        | 2%                 | 4.3%                      | 47                          |
| Property/Maintenance       | 34%                          | 49%           | 16%        | 1%                 | 0.6%                      | 154                         |
| Average                    | 37%                          | 36%           | 23%        | 3%                 | 1.7%                      | 110                         |