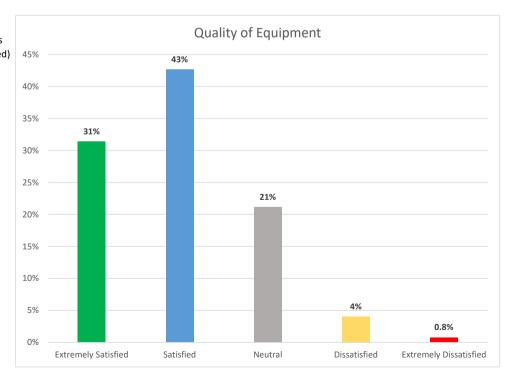

## How satisfied are you with the quality of equipment in the following areas?

| ,                       | Extremely<br>Satisfied | Satisfied | Neutral | Dissatisfied | Extremely<br>Dissatisfied | Total votes (NA removed) |
|-------------------------|------------------------|-----------|---------|--------------|---------------------------|--------------------------|
| Cardio Equipment        | 34%                    | 52%       | 9%      | 5%           | 0.0%                      | 269                      |
| Free Weight Equipment   | 32%                    | 52%       | 13%     | 2%           | 0.5%                      | 222                      |
| Parking Lot/Exterior    | 40%                    | 49%       | 9%      | 1%           | 1.0%                      | 305                      |
| Front Desk/Lobby        | 44%                    | 45%       | 8%      | 2%           | 0.3%                      | 311                      |
| Wellness/Fitness Center | 38%                    | 47%       | 11%     | 4%           | 0.4%                      | 282                      |
| Pool Area               | 41%                    | 43%       | 12%     | 4%           | 0.8%                      | 237                      |
| Locker Rooms            | 33%                    | 47%       | 15%     | 5%           | 0.4%                      | 259                      |
| Gymnasium-Basketball    |                        |           |         |              |                           |                          |
| Equipment               | 31%                    | 46%       | 17%     | 6%           | 0.0%                      | 178                      |
| Playground              | 24%                    | 38%       | 29%     | 6%           | 2.6%                      | 115                      |
| Fitness/Dance Studios   | 30%                    | 42%       | 21%     | 6%           | 0.7%                      | 144                      |
| Racquetball Court       | 31%                    | 43%       | 22%     | 5%           | 0.0%                      | 108                      |
| Play and Learn          | 30%                    | 39%       | 31%     | 0%           | 0.0%                      | 80                       |
| Preschool               | 24%                    | 39%       | 36%     | 0%           | 0.0%                      | 66                       |
| Soccer                  | 26%                    | 35%       | 31%     | 7%           | 1.2%                      | 84                       |
| Gymnastics              | 21%                    | 40%       | 30%     | 7%           | 2.0%                      | 98                       |
| Music                   | 23%                    | 25%       | 45%     | 5%           | 2.5%                      | 80                       |
| Average                 | 31%                    | 43%       | 21%     | 4%           | 0.8%                      | 177                      |