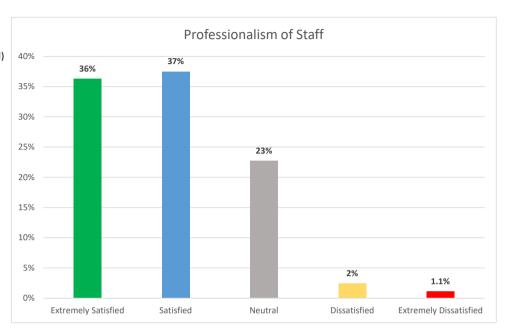

| How satisfied are you wit | h the profession       | nalism of our | front-line | staff in the follo | owing areas?              |                             |
|---------------------------|------------------------|---------------|------------|--------------------|---------------------------|-----------------------------|
|                           | Extremely<br>Satisfied | Satisfied     | Neutral    | Dissatisfied       | Extremely<br>Dissatisfied | Total votes<br>(NA removed) |
| Member Services (front    |                        |               |            |                    |                           |                             |
| desk)                     | 58%                    | 32%           | 6%         | 3%                 | 1.3%                      | 305                         |
| Wellness Coaches          | 50%                    | 32%           | 15%        | 2%                 | 0.6%                      | 163                         |
| Play and Learn staff      | 33%                    | 35%           | 29%        | 1%                 | 1.3%                      | 75                          |
| Personal Trainers         | 48%                    | 29%           | 18%        | 3%                 | 2.4%                      | 125                         |
| Group Exercise            |                        |               |            |                    |                           |                             |
| Instructors               | 52%                    | 34%           | 11%        | 2%                 | 0.0%                      | 166                         |
| Lifeguards                | 32%                    | 45%           | 16%        | 3%                 | 2.8%                      | 176                         |
| Preschool Teachers        | 30%                    | 35%           | 35%        | 0%                 | 0.0%                      | 57                          |
| Property/Maintenance      | 37%                    | 48%           | 12%        | 2%                 | 0.5%                      | 211                         |
| Swim Instructors          | 36%                    | 34%           | 24%        | 4%                 | 2.1%                      | 95                          |
| Dance Teachers            | 29%                    | 42%           | 25%        | 3%                 | 1.4%                      | 72                          |
| Gymnastics Teachers       | 28%                    | 39%           | 30%        | 3%                 | 0.0%                      | 76                          |
| Camp Counselors           | 15%                    | 46%           | 37%        | 0%                 | 1.9%                      | 54                          |
| Music Instructors         | 23%                    | 35%           | 38%        | 4%                 | 0.0%                      | 48                          |
| Average                   | 36%                    | 37%           | 23%        | 2%                 | 1.1%                      | 125                         |