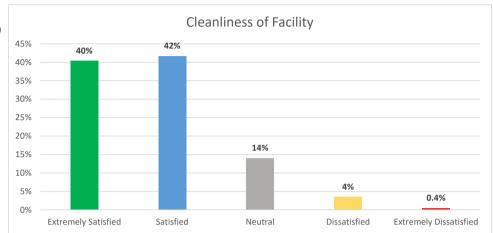

## How satisfied are you with cleanliness in the following areas?

| now satisfied are you with cleaniness in the following areas: |                        |           |         |              |                           |                             |  |  |  |
|---------------------------------------------------------------|------------------------|-----------|---------|--------------|---------------------------|-----------------------------|--|--|--|
|                                                               | Extremely<br>Satisfied | Satisfied | Neutral | Dissatisfied | Extremely<br>Dissatisfied | Total votes<br>(NA removed) |  |  |  |
| Parking Lot/Exterior                                          | 51%                    | 43%       | 5%      | 1%           | 0.0%                      | 348                         |  |  |  |
| Front Desk/Lobby                                              | 55%                    | 38%       | 5%      | 1%           | 0.3%                      | 348                         |  |  |  |
| Wellness/Fitness Center                                       | 47%                    | 43%       | 8%      | 3%           | 0.0%                      | 303                         |  |  |  |
| Pool Area                                                     | 43%                    | 40%       | 12%     | 4%           | 0.8%                      | 245                         |  |  |  |
| Locker Rooms                                                  | 34%                    | 49%       | 12%     | 4%           | 1.0%                      | 287                         |  |  |  |
| Gymnasium                                                     | 42%                    | 49%       | 7%      | 2%           | 0.4%                      | 250                         |  |  |  |
| Playground                                                    | 32%                    | 40%       | 19%     | 8%           | 1.6%                      | 128                         |  |  |  |
| Fitness/Dance Studios                                         | 39%                    | 40%       | 16%     | 5%           | 0.6%                      | 164                         |  |  |  |
| Racquetball court                                             | 33%                    | 45%       | 20%     | 2%           | 0.0%                      | 118                         |  |  |  |
| Play and Learn                                                | 35%                    | 39%       | 23%     | 4%           | 0.0%                      | 83                          |  |  |  |
| Preschool                                                     | 32%                    | 34%       | 28%     | 6%           | 0.0%                      | 68                          |  |  |  |
| Average                                                       | 40%                    | 42%       | 14%     | 4%           | 0.4%                      | 213                         |  |  |  |