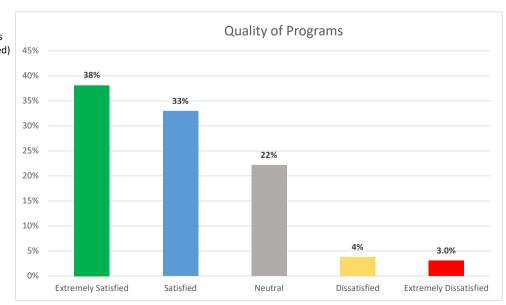

| How satisfied are you with the following aspects of our programs that you have participated in? |                        |                   |                   |                 |                           |                             |  |  |  |
|-------------------------------------------------------------------------------------------------|------------------------|-------------------|-------------------|-----------------|---------------------------|-----------------------------|--|--|--|
|                                                                                                 | Extremely<br>Satisfied | Satisfied         | Neutral           | Dissatisfied    | Extremely<br>Dissatisfied | Total votes<br>(NA removed) |  |  |  |
| Quality of instruction<br>Quality of equipment                                                  | 43%                    | 33%               | 19%               | 2%              | 2.4%                      | 247                         |  |  |  |
| used in program Quality of the facilities used during your                                      | 34%                    | 40%               | 20%               | 4%              | 1.6%                      | 247                         |  |  |  |
| program<br>Variety of program                                                                   | 41%                    | 38%               | 18%               | 2%              | 1.6%                      | 245                         |  |  |  |
| offerings<br>Value-Quality of the<br>program related to the                                     | 34%                    | 34%               | 23%               | 5%              | 4.1%                      | 244                         |  |  |  |
| cost                                                                                            | 38%                    | 27%               | 24%               | 6%              | 5.0%                      | 242                         |  |  |  |
| Core values and/or character development                                                        |                        |                   |                   |                 |                           |                             |  |  |  |
| exhibited Average                                                                               | 39%<br><b>38%</b>      | 27%<br><b>33%</b> | 28%<br><b>22%</b> | 3%<br><b>4%</b> | 3.4%<br><b>3.0%</b>       | 237<br><b>244</b>           |  |  |  |
|                                                                                                 |                        |                   |                   |                 |                           |                             |  |  |  |